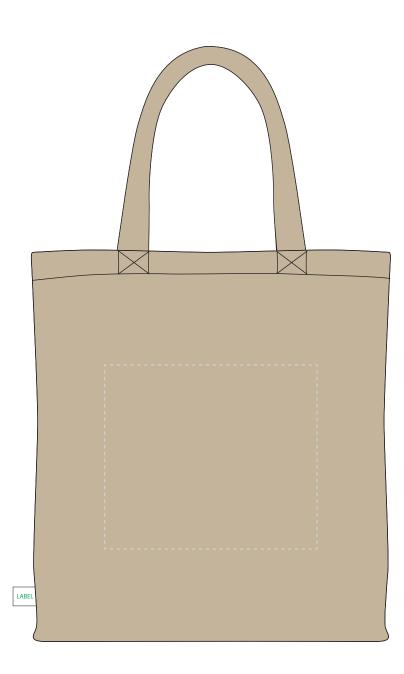

## **PANTONE REFERENCE(S)**

🚱 Full colour uv printing

**ARTWORK SCALE 25%** 

Product Image for visualisation - colours may vary

- The dashed line is to demonstrate print area and will not appear on your printed item
  - 1. Your order will not go in to print and production time cannot be confirmed, unless artwork has been approved via the online system.
  - 2. Once printed, artwork cannot be amended, mistakes must be rectified at visual stage.
  - 3. Claims for faulty goods will be honoured, only if the goods are returned to us. We will not issue credits/refunds for items that have been distributed. Please ensure that goods are satisfactory before distribution
  - 4. We are not responsible for delays during transit.

| ARTWORK SCALE 100%            |
|-------------------------------|
| Max print area: 225mm x 195mm |
|                               |
| ,                             |
|                               |
|                               |
|                               |
|                               |
|                               |
|                               |
|                               |
|                               |
|                               |
|                               |
|                               |
|                               |
|                               |
|                               |
|                               |
|                               |
|                               |
|                               |
|                               |
|                               |
|                               |
|                               |
|                               |
|                               |
|                               |
|                               |
|                               |
|                               |
|                               |
|                               |
|                               |
|                               |
|                               |
|                               |
|                               |
|                               |
|                               |
|                               |
|                               |
|                               |
|                               |
|                               |
|                               |
|                               |
|                               |
|                               |
|                               |
|                               |
|                               |
|                               |
| !<br>                         |
|                               |
|                               |
|                               |
|                               |
|                               |